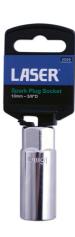

## Spark Plug Socket 3/8"D 16mm

A standard, 16mm single Hex (6pt) spark plug socket. Designed for the safe, easy removal of 16mm spark plugs from car, motorbike and other petrol engines. Manufactured from chrome vanadium with a rubber insert to protect and hold the spark plug for safe, secure removal.

## **Additional Information**

- Size: 16mm single Hex (6pt) x 3/8" drive x 65mm long.
- Outside diameter: 21.75mm; inside depth: 29.13mm.
- Fitted with rubber insert to protect and hold the spark plug.
- · Manufactured from chrome vanadium.
- 21mm, 3/8"D single hex spark plug socket also available, please see Laser Part No. 0060.